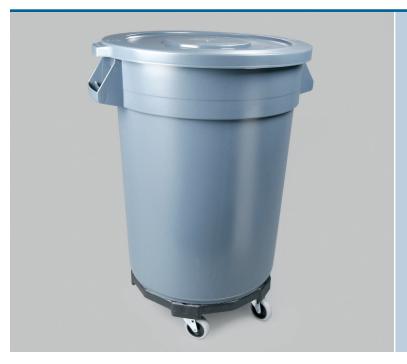

## **Brute® Container and Dolly**

Optional Dolly provides maximum mobility with smooth-rolling casters for easy transport

## Features and Benefits

- All plastic, professional grade construction
- Features strong, snap-on lid, built-in handles, with anti-jam nesting
- 44 gallon capacity gray Container;
  Dolly sold separately
- Dolly features smooth-rolling casters for easy transport
- Gray plastic

## Heavy-duty construction for a long-lasting solution

Brute® Container with Dolly provides the ultimate trash-dispensing solution. Heavy-duty professional grade plastic construction withstands rough use. Features a clamp-on lid, built-in handles, and an anti-jam nesting capability.